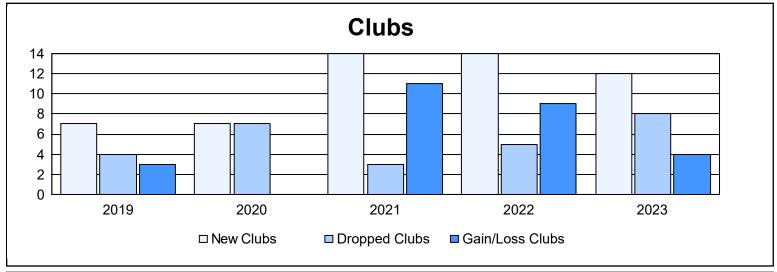

District 307B2 As of June 2023 Cumulative

| Year      | New<br>Clubs | Dropped<br>Clubs | Gain/<br>Loss<br>Clubs | New<br>Members | Charter<br>Members | Reinstate<br>Members | Transfer<br>Members | Total<br>Member<br>Added | Total<br>Members<br>Dropped | Gain/<br>Loss<br>Members |
|-----------|--------------|------------------|------------------------|----------------|--------------------|----------------------|---------------------|--------------------------|-----------------------------|--------------------------|
| 2018-2019 | 7            | 4                | 3                      | 363            | 241                | 12                   | 5                   | 621                      | 616                         | 5                        |
| 2019-2020 | 7            | 7                | 0                      | 398            | 167                | 24                   | 3                   | 592                      | 674                         | -82                      |
| 2020-2021 | 14           | 3                | 11                     | 485            | 352                | 31                   | 12                  | 880                      | 626                         | 254                      |
| 2021-2022 | 14           | 5                | 9                      | 622            | 367                | 25                   | 5                   | 1,019                    | 577                         | 442                      |
| 2022-2023 | 12           | 8                | 4                      | 428            | 362                | 15                   | 22                  | 827                      | 824                         | 3                        |
| Average   | 11           | 5                | 5                      | 459            | 298                | 21                   | 9                   | 788                      | 663                         | 124                      |